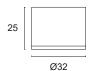

## **EOS CEILING LIGHT**

Thermoplastic ceiling light for accent, decoration and courtesy lighting. Choice of secondary optics, can be installed indoors, mounting with concealed screws.

Power LED CRI>80 Power: 1W@350mA Lumen: 135Lm@350mA