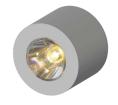

## **EOS CEILING LIGHT**

Thermoplastic ceiling light for accent, decoration and courtesy lighting. Choice of secondary optics, can be installed indoors, mounting with concealed screws.

Power LED CRI>80 Power: 1W@350mA Lumen: 135Lm@350mA