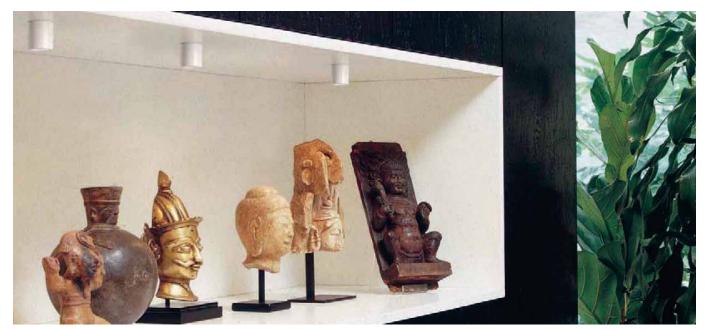

## **EOS CEILING LIGHT**

Thermoplastic ceiling light for accent, decoration and courtesy lighting. Choice of secondary optics, can be installed indoors, mounting with concealed screws.

Power LED CRI>80 Power: 1W@350mA Lumen: 135Lm@350mA

350mA constant current power supply

Series connection, 50 cm cable

Constant current power supplies page 232 Accessories for quick connection page 244

Dimming Accessories page 249

BASIC CODES L95D.

LED COLOUR

■ BN 4000K BC 3000K CC 2700K **BL** Blue

VE Green R0 Red AM

"Wine" Amber

Approved by CIVC

Code example:

EOS CEILING LIGHT + Brushed Aluminium +  $25^{\circ}$  light beam + 3000K + 1W = Code: L95D.725R0

www.nanoledlighting.com 27