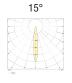

■ BN 4000K BC 3000K CC 2700K **BL** Blue

VE Green R0 Red AM

"Wine" Amber

Approved by CIVC

Code example:

EOS CEILING LIGHT + Brushed Aluminium +  $25^{\circ}$  light beam + 3000K + 1W = Code: L95D.725R0

www.nanoledlighting.com 27