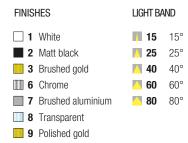

■ BN 4000K BC 3000K CC 2700K **BL** Blue

VE Green R0 Red AM

"Wine" Amber

Approved by CIVC

Code example:

EOS CEILING LIGHT + Brushed Aluminium +  $25^{\circ}$  light beam + 3000K + 1W = Code: L95D.725R0

www.nanoledlighting.com 27